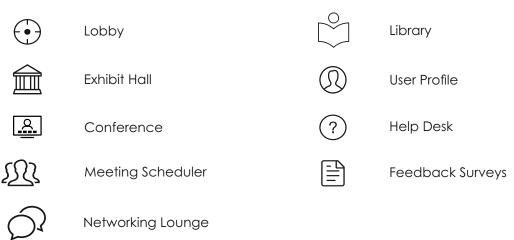

## Navigating through the Virtual Environment

The Platform will help to get access to various featured zones such as: